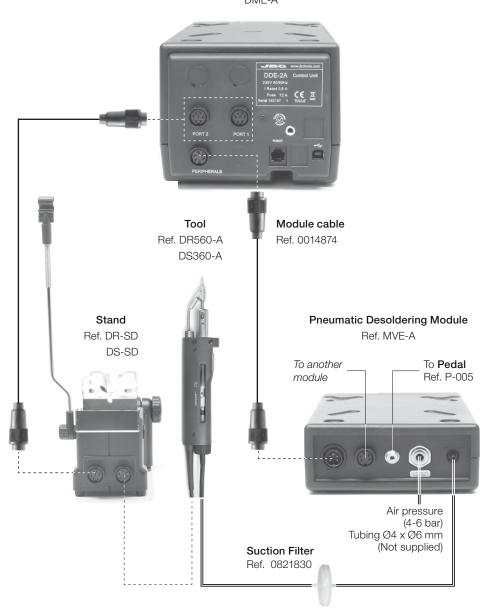

#### **Control Unit**

Ref. DDE-A DME-A

## Initial Set up

#### For DDE Control Unit

- 1. After connecting the module, enter the **Peripherals** Menu and select the port which you want to join with the module.
- 2. Select the module from the list of peripheral connections. Remember your first connection is denoted as "a", the second being "b", etc. (e.g. MV\_a, MV\_b,...)
- 3. Press Menu or Back to save changes.

#### For DME Control Unit

When a new module is detected, a **pop-up screen** appears and proceed as indicated. If no screen is shown, click on the **icon** on the main bar and follow the steps.

#### For DME and DDE Control Units

Once set up, you can change the module settings by entering the **Peripherals** Menu.

5

#### Removing the pneumatic tubing

Push the release ring to remove the pneumatic tubing.