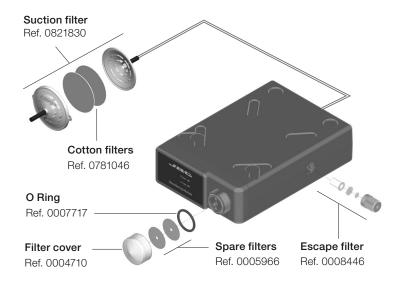

irst connection is denoted as "a", the second being "b", etc. (e.g. MV\_a, MV\_b,...)
- 3. Press Menu or Back to save changes.



#### For DME Control Unit

When a new module is detected, a **pop-up screen** appears and proceed as indicated. If no screen is shown, click on the **icon** on the main bar and follow the steps.



#### For DME and DDE Control Units

Once set up, you can change the module settings by entering the **Peripherals** Menu.



5



### Maintenance

Before carrying out maintenance, always unplug the equipment.

- Use a damp cloth to keep the casing clean.
- Periodically check all cable and tube connections.
- Keep filters clean to ensure proper solder suction and replace them when necessary.

**Important:** Do not use sharp pointed objects to open the suction filter.



- Use original JBC spare parts only.
- Do not work with defective or damaged pieces.
- Repairs should only be performed by a JBC authorized technical service.
- Maintenance must not be carried out by children unless supervised.

#### Removing the pneumatic tubing

Push the release ring to remove the pneumatic tubing.



## **Exploded View**



## **Specifications**

- Weight: 1,2 Kg (2.6lb)

Dimensions: 145 x 55 x 225 mmAir Pressure supply range: 4-6 Bar

- Vacuum at 6 Bar: 90% / 680 mmHg / 26.8 inHg

- Flow rate: 15 SLPM

- Pneumatic tubing (not supplied): Ø4 x Ø6 mm

Complies with CE standards

ESD protected housing "skin effect"



#### Warranty

JBC's 2 year warranty covers this equipment against all manufacturing defects, including the replacement of defective parts and labour. Warr