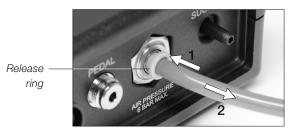

#### Removing the pneumatic tubing

Push the release ring to remove the pneumatic tubing.