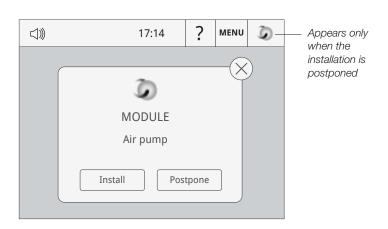

#### For DME Control Unit

When a new module is detected, a **pop-up screen** appears and proceed as indicated. If no screen is shown, click on the **icon** on the main bar and follow the steps.