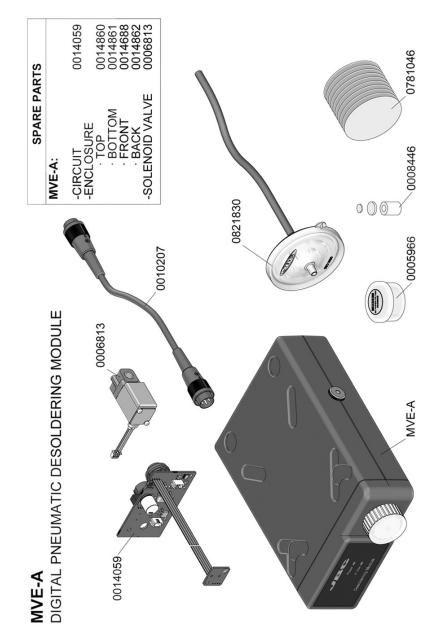

DE Control Units

Once set up, you can change the module settings by entering the **Peripherals** Menu.



5



### Maintenance

Before carrying out maintenance, always unplug the equipment.

- Use a damp cloth to keep the casing clean.
- Periodically check all cable and tube connections.
- Keep filters clean to ensure proper solder suction and replace them when necessary.

**Important:** Do not use sharp pointed objects to open the suction filter.



- Use original JBC spare parts only.
- Do not work with defective or damaged pieces.
- Repairs should only be performed by a JBC authorized technical service.
- Maintenance must not be carried out by children unless supervised.

#### Removing the pneumatic tubing

Push the release ring to remove the pneumatic tubing.



## **Exploded View**



## **Specifications**

- Weight: 1,2 Kg (2.6lb)

Dimensions: 145 x 55 x 225 mmAir Pressure supply range: 4-6 Bar

- Vacuum at 6 Bar: 90% / 680 mmHg / 26.8 inHg

- Flow rate: 15 SLPM

- Pneumatic tubing (not supplied): Ø4 x Ø6 mm

Complies with CE standards

ESD protected housing "skin effect"



#### Warranty

JBC's 2 year warranty covers this equipment against all manufacturing defects, including the replacement of defective parts and labour. Warranty does not cover product wear due to use or mis-use.

In order for the warranty to be valid, equipment must be returned, postage paid, to the dealer where it was purchased.



This product should not be thrown in the garbage.

In accordance with the European directive 2002/96/EC, electronic equipment at the end of their life must be collecte