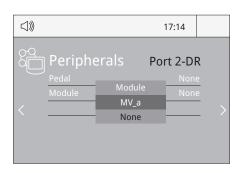

#### For DDE Control Unit

- 1. After connecting the module, enter the **Peripherals** Menu and select the port which you want to join with the module.
- 2. Select the module from the list of peripheral connections. Remember your first connection is denoted as "a", the second being "b", etc. (e.g. MV\_a, MV\_b,...)
- 3. Press Menu or Back to save changes.

#### For DME and DDE Control Units

Once set up, you can change the module settings by entering the **Peripherals** Menu.

5