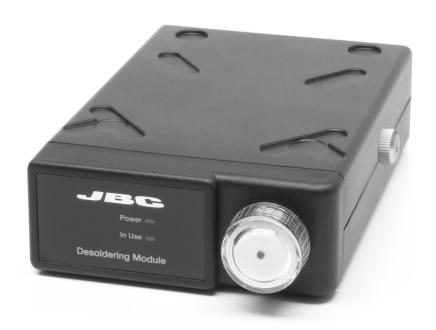

**English** 



# Pneumatic Desoldering Module

Ref. MVE-A



## **Packing List**

The following items should be included:

**Pneumatic Desoldering Module**.......... 1 unit Ref. MVE-A

Module Cable ...... 1 unit Ref. 0014874





Escape Filter .....1 unit Ref. 0008446

Cotton Filter ...... 1 unit Ref. 0781046 It contains 10 filters







**Manual** ......1 unit Ref. 0014691





2



### **Features**

#### **Control Unit**

Ref. DDE-A DME-A



## Initial Set up

#### For DDE Control Unit

- 1. After connecting the module, enter the **Peripherals** Menu and select the port which you want to join with the module.
- 2. Select the module from the list of peripheral connections. Remember your first connection is denoted as "a", the second being "b", etc. (e.g. MV\_a, MV\_b,...)
- 3. Press Menu or Back to s