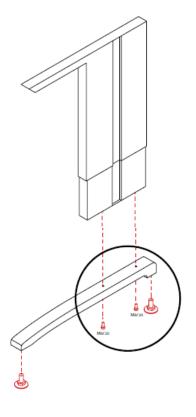

#### ASSEMBLY OF CLASSIC WORKBENCH

## ATTACHING THE UPRIGHT FRAME TO THE WORKBENCH