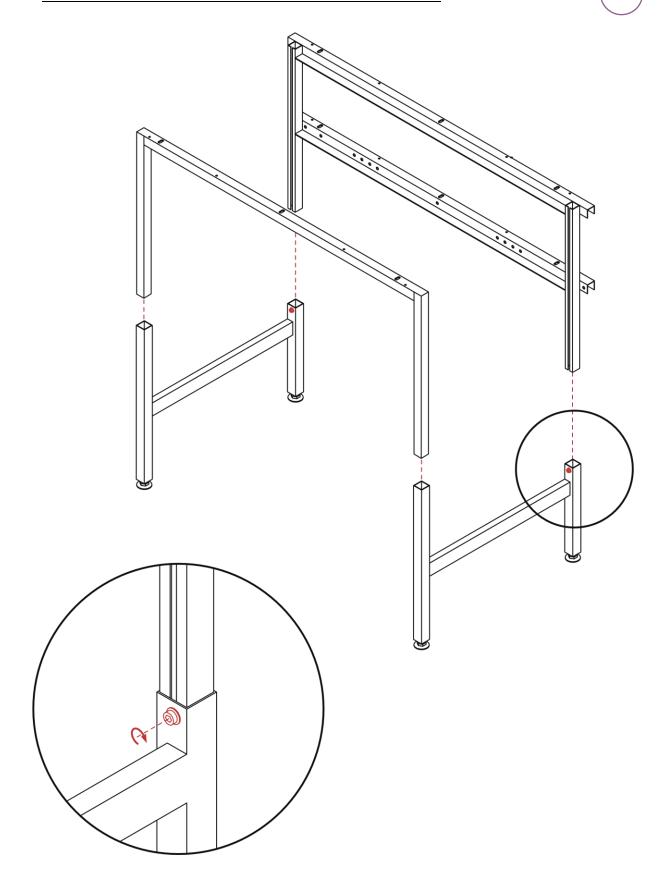

## ATTACHING THE UPRIGHT FRAME TO THE WORKBENCH

#### **CONTACT US**

M8/20

X 2