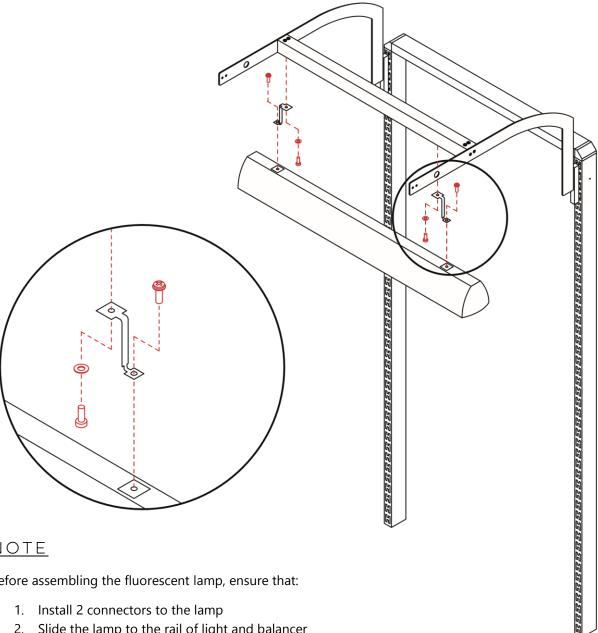

### ASSEMBLY OF FLUORESCENT LAMP TO BALANCER RAIL

#### NOTE

Before assembling the fluorescent lamp, ensure that:

- 1. Install 2 connectors to the lamp
- 2. Slide the lamp to the rail of light and balancer
- 3. Screw the lamp to the balancer rail holder