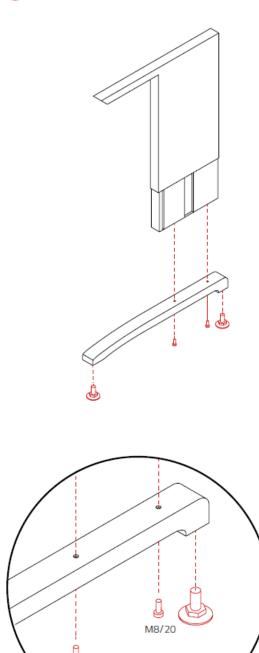

#### ASSEMBLY OF CLASSIC WORKBENCH

## ATTACHING THE UPRIGHT FRAME TO THE WORKBENCH