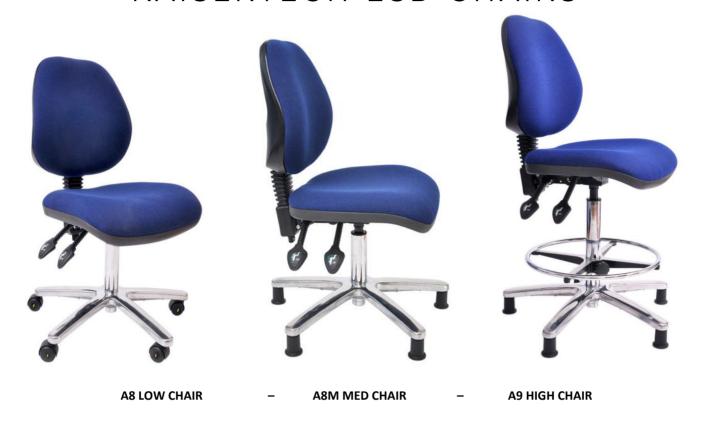

### 3 options available:

110-A8 Low Height Chair – 450-570mm

110-A8M Medium Height Chair - 490-700mm

110-A9 High Height Chair - 580-850mm

Conductive Fabric Colors available; Mid Blue or Charcoal

Our chairs are built to order with a lead time of 2 weeks and include free delivery to any UK mainland address

Options include Footrest (included with A8M, A9), Arm Rests, Inflatable Lumbar Support, High Backs