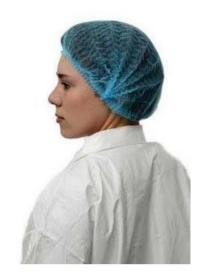

## SPECIFICATION OF MOB CAPS PART 316-003

- Double Stitched
- Available in various colors
- Elasticated edge
- Suitable for a wide range of environments
- Lightweight

Manufactured from thermally bonded polypropylene fiber

Encapsulated double stitched elasticated edge.

Boxed in cartons of 1000 caps

10x 100 caps per case

Suitable for use in cleanroom, laboratory and food production environments, manufacturing facilities, beauty industries and any other industry where product protection is essential.

## **Available Colours:**

Red

Yellow

Green

Blue

White