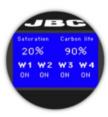

2 Accessory for Stand Aspiration

Ref. FAE030 or Ref. FAE04

Stand Aspiration Ducts (one per tool, up to 8 units) Ref. FAE050 or Ref. FAE

Main screen for 2 work intakes