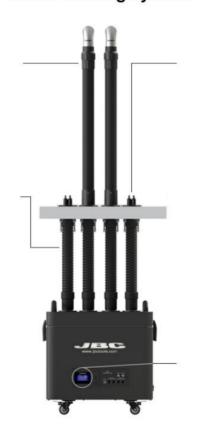

## Basic working system

Flexible arm Ø50 mm

(Ref. FAE020 or FAE070)

Ref. FAE020

Completely flexible arm to be adjusted to your workbench (hole drilling required). Lenght: 0,94 m - 37 in (compressed)

Flexible arm + clamp to fix it to the table. Lenght: 0,94 m - 37 in (compressed).

Flexible Hose Ø50 mm

Ref. FAE010
Connect the Fume Extractor to Flexible Arm. Lenght: 1,5 m - 59 in (unfolded).

Stand Aspiration Ducts (Ref. FAE050 or FAE060)

Ref. FAF050

Fume Inlet Duct for Modular Stands, Length: 106 mm (4.17

Ref. FAE060

Fume Inlet Duct for Compact stations. Length: 106 mm (4.17

Accessory for Stand Aspiration

(Ref. FAE030 or FAE040)

Ref. FAE030

Accessory for stand aspiration. Connect up to 4 stands (hole drilling required).

Ref. FAE040 Accessory for stand aspiration (up to 4 stands) + clamp to fix it to the table.

For a basic working system with 2 work intakes you

2 Flexible arms Ø50 Ref. FAE070 or Ref. FAE020

4 Flexible Hoses Ø50

2 Accessory for Stand Aspiration

Ref. FAE030 or Ref. FAE04

Stand Aspiration Ducts (one per tool, up to 8 units) Ref. FAE050 or Ref. FAE

Main screen for 2 work intakes