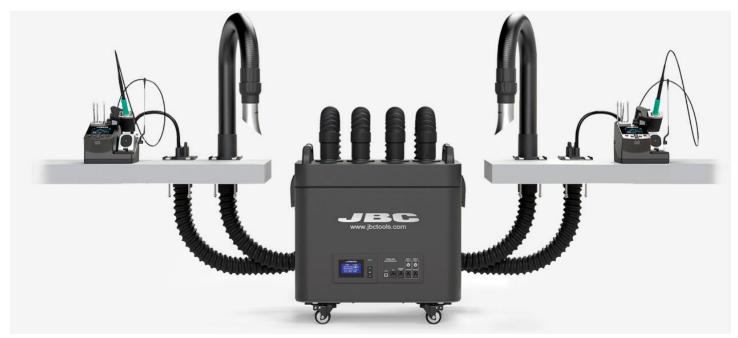

Fume Extractor for 2 workbench FAE2
Stand fume extractions for up to 8 tools (4 per workbench).
415-FAE2-5B

# Fume Extractor for 2 Workbenches

The FAE is the **most effective solution to avoid exposure to solder fumes**. The extractor activates and operates only when soldering.

The extractor starts up only when soldering. This function not only saves power, but also extends the life span of the equipment, including the filter.

The FAE2 stand has an **integrated vacuum system** that detects when the tool is at rest and automatically **absorbs excess fumes**.

The FAE2 provides direct **connection of up to 4 soldering or rework stations** and an additional **8 fume extraction stands**.

It can be controlled via JBC Stations, a pedal, a robotic system or a PC.

It has 3 predefined levels of aspiration: low, medium and high. It also features a custom mode where the airflow can be set up within the lowest (10%) and maximum rates (100%).

## Fume Extractor for 2 workbench FAE2 Stand fume extractions for up to 8 tools (4 per workbench). 415-FAE2-5B