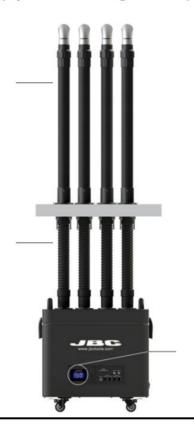

# 4 work intakes configuration assembly (optional configuration)

### Flexible arm Ø50 mm

(Ref. FAE020 or FAE070)

#### Ref FAF020

To be assembled directly on your workbench (hole drilling required)

#### Ref. FAE070

Lenght: 1 m (39.37 in)

To be assembled on your workbench with the included clamp

### Flexible Hose Ø50 mm

#### Ref. FAE010 Lenght: 1,5 m

(59.05 in)

Connect the Fume Extractor to the flexible arm.

In this configuration aspiration at stand is not available. Note that in this configuration, suction force per intake is decreased when compared to 2 work intakes configuration. Change Work intakes parameter into 4 in order to set this configuration.

For 4 work intakes configuration assembly you need:

4 Flexible arms Ø50 Ref. FAE070 or Ref. FAE020

4 Flexible Hoses Ø50