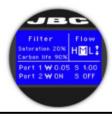

2 Accessory for Stand Aspiration

Ref. FAE030 or Ref. FAE04

Stand Aspiration Ducts (one per tool, up to 8 units) Ref. FAE050 or Ref. FAE

Main screen for 2 work intakes

#### Main screen for 4 work intakes