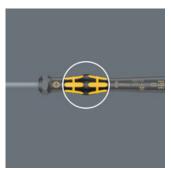

### The power zone

The power zone has integrated soft zones near the blade tip to ensure high torque transfer for loosening or tightening screws without losing contact with the screw.