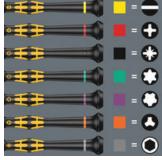

### "Take it easy" Tool Finder

Screwdrivers with "Take it easy" tool finder: colour coding according to profile and size stamp.

# Further versions in this product family:

|             |      |     | ↓<br>↓ |    | $\varnothing$ |      | Å      |
|-------------|------|-----|--------|----|---------------|------|--------|
|             | mm   | mm  | mm     | mm | mm            | inch | inch   |
| 05030099001 | 0.16 | 0.8 | 40     | 97 | 2.0           | 1/32 | 1 9/16 |
| 05030101001 | 0.23 | 1.5 | 40     | 97 | 2.0           | 1/16 | 1 9/16 |
| 05030100001 | 0.25 | 1.2 | 40     | 97 | 2.0           | 0.05 | 1 9/16 |
| 05030102001 | 0.30 | 1.8 | 60     | 97 | 2.0           | 0.07 | 2 3/8  |
| 05030108001 | 0.35 | 2.5 | 40     | 97 | 2.5           | 3/32 | 1 9/16 |
| 05030103001 | 0.40 | 2.0 | 60     | 97 | 2.5           | 5/64 | 2 3/8  |
| 05030104001 | 0.40 | 2.5 | 80     | 97 | 2.5           | 3/32 | 3 1/8  |
| 05030105001 | 0.50 | 3.0 | 80     | 97 | 3.0           | 1/8  | 3 1/8  |
| 05030106001 | 0.60 | 3.5 | 80     | 97 | 4.0           | 9/64 | 3 1/8  |
| 05030107001 | 0.80 | 4.0 | 80     | 97 | 4.0           | 5/32 | 3 1/8  |