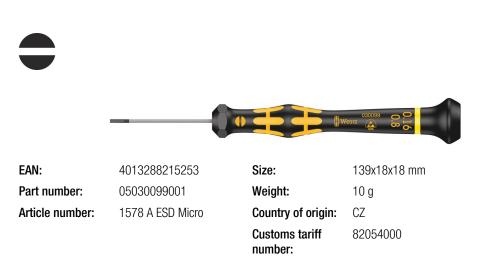

**ESD Series** 

- Kraftform Micro screwdriver for slotted screws
- ESD-safe tool thanks to surface resistance of  $\leq 10^9$  Ohm
- Multi-component Kraftform Micro handle for fast and ergonomic screwdriving
- The Wera Black Point tip offers an exact fit and optimum corrosion protection
- Take it easy tool finder: colour coding according to profile and size

Electrostatically secured micro screwdriver. Safe protection against electrostatic energy and associated damage. By supporting the hand on the rotating cap, and by the fast rotating zone below the rotating cap, lightning fast turning is possible. Time-consuming hand switching is eliminated. The power zone with integrated soft zones ensures the transmission of high tightening and loosening moments. Precision zone for the correct rotation angle while adjusting. The Black Point tip provides fitting accuracy and optimum corrosion protection. Take it easy tool finder with colour coding by profiles and size stamping - for easy and quick finding of the required tool.

Web link https://products.wera.de/en/screwdrivers\_esd\_series\_1578\_a\_esd\_micro.html

Wera - 1578 A ESD Micro 05030099001 - 4013288215253

**ESD Series** 