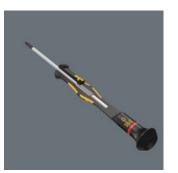

**ESD Series** 

- Kraftform Micro screwdriver for slotted screws
- ESD-safe tool thanks to surface resistance of  $\leq 10^9$  Ohm
- Multi-component Kraftform Micro handle for fast and ergonomic screwdriving
- The Wera Black Point tip offers an exact fit and optimum corrosion protection
- Take it easy tool finder: colour coding according to profile and size

Electrostatically secured micro screwdriver. Safe protection against electrostatic energy and associated damage. By supporting the hand on the rotating cap, and by the fast rotating zone below the rotating cap, lightning fast turning is possible. Time-consuming hand switching is eliminated. The power zone with integrated soft zones ensures the transmission of high tightening and loosening moments. Precision zone for the correct rotation angle while adjusting. The Black Point tip provides fitting accuracy and optimum corrosion protection. Take it easy tool finder with colour coding by profiles and size stamping - for easy and quick finding of the required tool.

### Wera Black Point tip

The Wera Black Point tip and a refined hardening process ensure long service life of the tip, improved corrosion protection and an exact fit.

**ESD Series** 