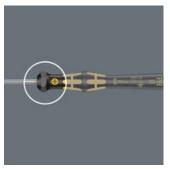

### Wera Black Point tip

The Wera Black Point tip and a refined hardening process ensure long service life of the tip, improved corrosion protection and an exact fit.

**ESD Series** 