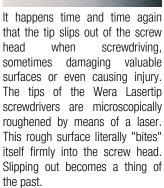

# Lasertip prevents slipping out

Kraftform Plus screwdrivers ergonomics you can grasp. They relieve the entire hand-arm system even when used intensively. Along with other technical and product advantages such as the Lasertip for a secure fit in the screw head, Kraftform screwdrivers are the ideal choice whenever manual screwdriving jobs are concerned.

## Lasertip

A precisely-focused laser creates a sharp-edged surface structure. This laser treatment results in an edge hardness of up to 1000 HV 0.3. Wera Lasertip "bites" itself into the screw head and prevents any slips out of the recess. It is available for screwdrivers for slotted, Phillips and Pozidriv screws.