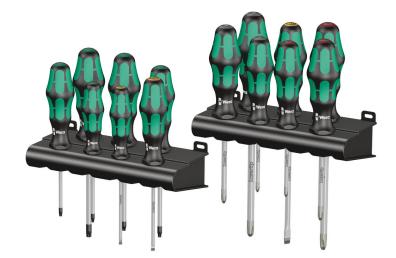

Comprehensive screwdriver set with all the screwdrivers the professional needs. Kraftform Plus handle for pleasant, ergonomic working that prevents blisters and calluses. Hard gripping zones for high working speeds whereas soft zones ensure high torque transfer. Lasertip — for slotted, Phillips and Pozidriv — literally bites into the head of the screw and thereby prevents any slipping out of the screw head. "Take it easy" Tool Finder: colour coding according to profile and size. The anti-roll feature prevents any bothersome rolling away at the workplace.

### Set contents: