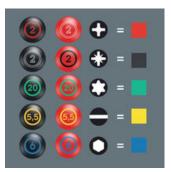

## "Take it easy" Tool Finder

Screwdrivers with "Take it easy" tool finder: colour coding according to profile and size stamp.