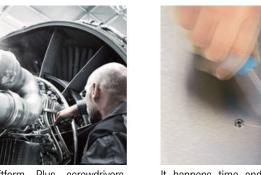

# Lasertip prevents slipping out

Kraftform Plus screwdrivers ergonomics you can grasp. They relieve the entire hand-arm system even when used intensively. Along with other technical and product advantages such as the Lasertip for a secure fit in the screw head, Kraftform screwdrivers are the ideal choice whenever manual screwdriving jobs are concerned.

## Lasertip

A precisely-focused laser creates a sharp-edged surface structure. This laser treatment results in an edge hardness of up to 1000 HV 0.3. Wera Lasertip "bites" itself into the screw head and prevents any slips out of the recess. It is available for screwdrivers for slotted, Phillips and Pozidriv screws.