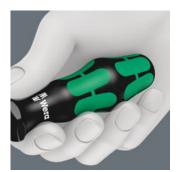

## Prevents hand injuries

The outstanding design of the Kraftform handle that fits perfectly into the hand prevents hand injuries such as blisters and calluses.

## Rapid hand repositioning

The hard materials used for the handle ensure rapid hand repositioning without any danger of the skin "sticking" to the handle. The surrounding hard zones with large diameters glide like wheels across the hand.