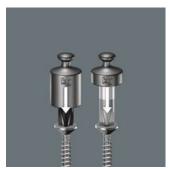

# Lasertip prevents slipping out

Kraftform Plus screwdrivers ergonomics you can grasp. They relieve the entire hand-arm system even when used intensively. Along with other technical and product advantages such as the Lasertip for a secure fit in the screw head, Kraftform screwdrivers are the ideal choice whenever manual screwdriving jobs are concerned.

## Lasertip

A precisely-focused laser creates a sharp-edged surface structure. This laser treatment results in an edge hardness of up to 1000 HV 0.3. Wera Lasertip "bites" itself into the screw head and prevents any slips out of the recess. It is available for screwdrivers for slotted, Phillips and Pozidriv screws.

## Reduced contact pressure

Wera Lasertip reduces the contact pressure required and enhances force transfer - meaning less screwdriving effort is required. Screwdriving becomes safer and easier.

https://products.wera.de/en/screwdrivers\_kraftform\_plus\_\_series\_300\_kraftform\_big\_pack\_300.html