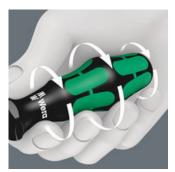

## Rapid hand repositioning

The hard materials used for the handle ensure rapid hand repositioning without any danger of the skin "sticking" to the handle. The surrounding hard zones with large diameters glide like wheels across the hand.