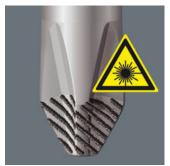

## Lasertip

A precisely-focused laser creates a sharp-edged surface structure. This laser treatment results in an edge hardness of up to 1000 HV 0.3. Wera Lasertip "bites" itself into the screw head and prevents any slips out of the recess. It is available for screwdrivers for slotted, Phillips and Pozidriv screws.