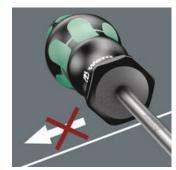

# Lasertip prevents slipping out

Kraftform Plus screwdrivers ergonomics you can grasp. They relieve the entire hand-arm system even when used intensively. Along with other technical and product advantages such as the Lasertip for a secure fit in the screw head, Kraftform screwdrivers are the ideal choice whenever manual screwdriving jobs are concerned.

## Lasertip

A precisely-focused laser creates a sharp-edged surface structure. This laser treatment results in an edge hardness of up to 1000 HV 0.3. Wera Lasertip "bites" itself into the screw head and prevents any slips out of the recess. It is available for screwdrivers for slotted, Phillips and Pozidriv screws.

## Reduced contact pressure

Wera Lasertip reduces the contact pressure required and enhances force transfer - meaning less screwdriving effort is required. Screwdriving becomes safer and easier.

https://products.wera.de/en/screwdrivers\_kraftform\_plus\_\_series\_300\_kraftform\_big\_pack\_300.html