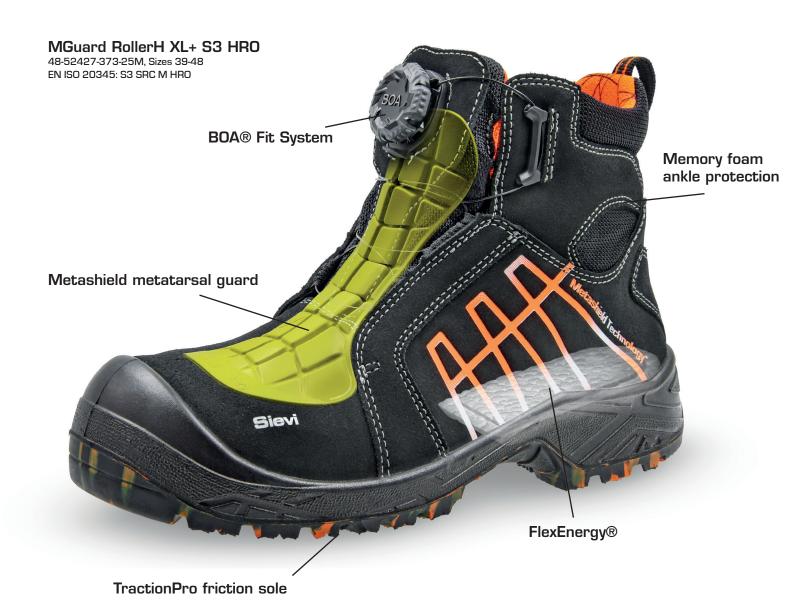

## More safety with Sievi MGuard

The design of Sievi MGuard Roller shoes started with the idea of developing comfortable footwear that provides the user with additional protection in all conditions. The flexible FlexEnergy component in the heel, the BOA® Fit System and the flexible TractionPro rubber friction sole with great grip take the footwear to a new level of comfort. A new feature in the MGuard Roller shoe is the integrated Metashield metatarsal guard, which protects the user from impacts on the insteps.

## Metashield metatarsal guard

MGuard Roller shoes feature the thin and very flexible Metashield metatarsal guard developed by Sievi. It is integrated in the shoe's structure and absorbs impacts on the instep by up to 90 percent. The metatarsal guard is made of PORON XRD® material, and its molecular structure together with the shoe's breathable upper material allow air to circulate and remove moisture from the shoe, making it very pleasant to wear. The Metashield metatarsal guard offers significantly better protection than conventional safety shoes, without compromising comfort.

MGuard RollerH XL+ S3 HRO

48-52427-373-25M, Sizes 39-48 EN ISO 20345: S3 SRC M HRO