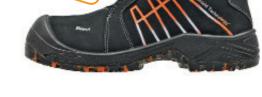

## Metashield metatarsal guard

MGuard Roller shoes feature the thin and very flexible Metashield metatarsal guard developed by Sievi. It is integrated in the shoe's structure and absorbs impacts on the instep by up to 90 percent. The metatarsal guard is made of PORON XRD® material, and its molecular structure together with the shoe's breathable upper material allow air to circulate and remove moisture from the shoe, making it very pleasant to wear. The Metashield metatarsal guard offers significantly better protection than conventional safety shoes, without compromising comfort.