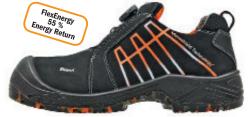

## More safety with Sievi MGuard

The design of Sievi MGuard Roller shoes started with the idea of developing comfortable footwear that provides the user with additional protection in all conditions. The flexible FlexEnergy component in the heel, the BOA® Fit System and the flexible TractionPro rubber friction sole with great grip take the footwear to a new level of comfort. A new feature in the MGuard Roller shoe is the integrated Metashield metatarsal guard, which protects the user from impacts on the insteps.