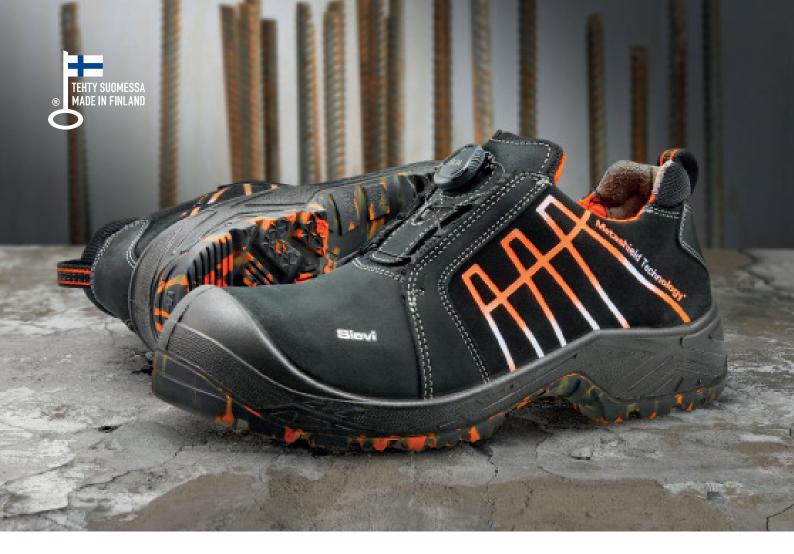

## More safety with Sievi MGuard

The design of Sievi MGuard Roller shoes started with the idea of developing comfortable footwear that provides the user with additional protection in all conditions. The flexible FlexEnergy component in the heel, the BOA® Fit System and the flexible TractionPro rubber friction sole with great grip take the footwear to a new level of comfort. A new feature in the MGuard Roller shoe is the integrated Metashield metatarsal guard, which protects the user from impacts on the insteps.

## Metashield metatarsal guard

MGuard Roller shoes feature the thin and very flexible Metashield metatarsal guard developed by Sievi. It is integrated in the shoe's structure and absorbs impacts on the instep by up to 90 percent. The metatarsal guard is made of PORON XRD® material, and its molecular structure together with the shoe's breathable upper material allow air to circulate and remove moisture from the shoe, making it very pleasant to wear. The Metashield metatarsal guard offers significantly better protection than conventional safety shoes, without compromising comfort.

Sievi's new MGuard Roller shoes with integrated metatarsal guard offer enhanced protection without compromising wearer comfort, and they are suitable for even the toughest of conditions.

EN ISO 20345: S3 SRC M HRO