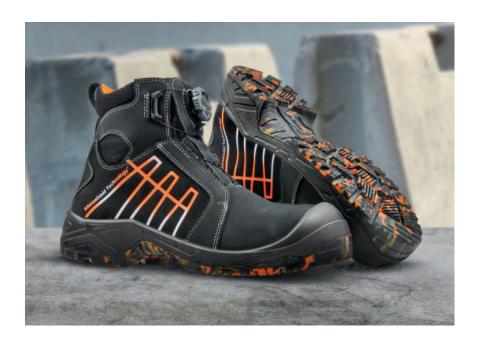

## More safety with Sievi MGuard

The design of Sievi MGuard Roller shoes started with the idea of developing comfortable footwear that provides the user with additional protection in all conditions. The flexible FlexEnergy component in the heel, the BOA® Fit System and the flexible TractionPro rubber friction sole with great grip take the footwear to a new level of comfort. A new feature in the MGuard Roller shoe is the integrated Metashield metatarsal guard, which protects the user from impacts on the insteps.

Sievi's new MGuard Roller shoes with integrated metatarsal guard offer enhanced protection without compromising wearer comfort, and they are suitable for even the toughest of conditions.

EN ISO 20345: S3 SRC M HRO