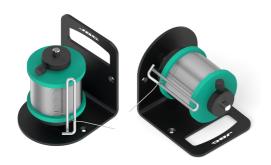

## Solder Reel Stand

The Solder Reel Stand is the ideal solution for easy solder wire supply. It can be placed in two positions to suit your working

It comes with a reel braking system. The resistance of the wire pulling can be modified increasing or decreasing the compression of the spring roll.

The mounting holes allow fixing the Solder Reel Stand at the workplace.

Solder coil is not included.