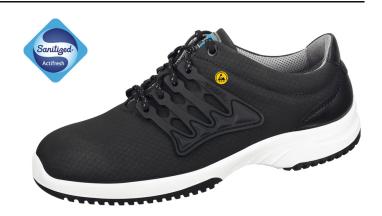

# ESD-Occupational Shoes uni6 Low shoe black ESD

## Art. 36761

- Size 35-48
- CE, EN ISO 20347:2012, O2, FO, SRC
- Functional leather with honeycomb pattern, black
- ▶ Breathable lining with Silver ions
- Instep area with lacing
- Foamed PU midsole
- Slip resistance TPU outsole sole
- ▶ Replaceable Soft Comfort insole M (article no. 350112)
- Sanitized treated
- ▶ ESD dissipative according to DIN EN 61340
- ▶ Water-repellent
- Scratch-proof