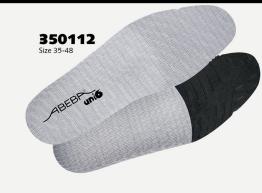

## Art. 36761

- Size 35-48
- CE, EN ISO 20347:2012, O2, FO, SRC
- Functional leather with honeycomb pattern, black
- ▶ Breathable lining with Silver ions
- Instep area with lacing
- Foamed PU midsole
- Slip resistance TPU outsole sole
- ▶ Replaceable Soft Comfort insole M (article no. 350112)
- Sanitized treated
- ▶ ESD dissipative according to DIN EN 61340
- ▶ Water-repellent
- Scratch-proof