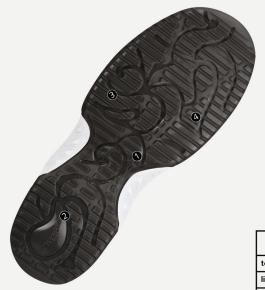

## **OUTSOLE**

- **1**\_ESD dissipative according to DIN EN 61340
- 2\_SRC slip resistance according to EN ISO 20347:2012
- 3\_Animal fats and oil resistant
- **4** Fuel resistance

|               | Product qualification DIN EN 61340-5-1: |
|---------------|-----------------------------------------|
| test method   | IEC 61340-5-1                           |
| limit values  | $R \le 10^8 \Omega$                     |
| average value | $R = 10^7 \Omega$                       |