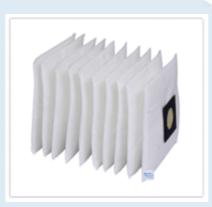

## **Data Sheet - 202268**

Filter Weight: 0.82Kg

Filter Dimensions: 370x370mm

Filter Type: Pre Filter

Filter Efficiency: F6

Surface Area: 2.626m2

**Dust holding Capacity:** 976.5 grams/sq Meter

<u>Description:</u> Non woven air filtration media consisting of a blend modacrylic or acrylic fibres with polypropylene fibres attached to a polypropylene spun bound carrier.