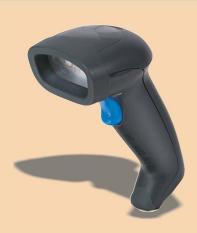

# **BARCODE** for County EVO and County-S EVO

It's small, lightweight and ergonomic design, coiled cable included, a wider than usual scan angle provides the ability to read a longer bar code from a shorter distance, IP42 protection.

The barcode is connected and powered via a single cable, without the hassle of two separate cables1

### 8301.155 Barcode with coiled cord