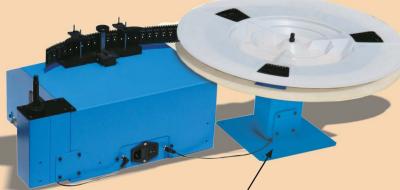

nput

Serial connection for label printer or PC

Selection of the operator (10 operators can be memorized

with 8 alphanumerical chars everyone)

Internal clock (1 week backup)

Datalogger that stores the last 500 counting data

Memory storage for subtotals 2 side handles for easy transport.

Dimensions: 525 x 340 x 250(H) mm

Weight: 9,5 Kg



## **COUNTY-S EVO**

County-S EVO control keyboard



8301.131 County-S EVO 230V/50-60Hz
8301.133 County-S EVO 230V/50-60Hz
with Empty Pocket Check
8301.141 County-S EVO 115V/50-60Hz
8301.143 County-S EVO 115V/50-60Hz
with Empty Pocket Check
8301.350 ISO9000 Traceable® Certificate
8301.150 Support for reels > 400mm diameter
8301.021 Empty Reel, aluminium made,
360mm diameter
8301.155 Barcode with coiled cord
8301.095 Direct thermal label printer





Support for reels with diameter > 400mm (cod. 8301.150)

### PRINTER

### For County EVO and County-S EVO

**8301.096** 57x51mm, 1360 labels/roll

Direct thermal label printer built for ease-of-use and durability, ac adaptor 110-230Vac and data cable included.

Maximum print width is 104mm however the print is optimized for 57x51mm labels

**8301.095** Direct thermal label printer **8301.096** 57x51mm, 1360 labels/roll

# **BARCODE** for County EVO and County-S EVO

It's small, lightweight and ergonomic design, coiled cable included, a wider than usual scan angle provides the ability to read a longer bar code from a shorter distance, IP42 protection.

The barcode is connected and powered via a single cable, without the hassle of two separate cables1

### 8301.155 Barcode with coiled cord