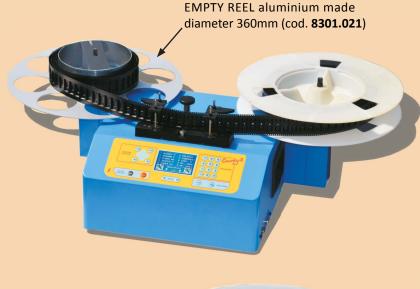

## **COUNTY-S EVO**

County-S EVO control keyboard

8301.131 County-S EVO 230V/50-60Hz
8301.133 County-S EVO 230V/50-60Hz
with Empty Pocket Check
8301.141 County-S EVO 115V/50-60Hz
8301.143 County-S EVO 115V/50-60Hz
with Empty Pocket Check
8301.350 ISO9000 Traceable® Certificate
8301.150 Support for reels > 400mm diameter
8301.021 Empty Reel, aluminium made,
360mm diameter
8301.155 Barcode with coiled cord
8301.095 Direct thermal label printer