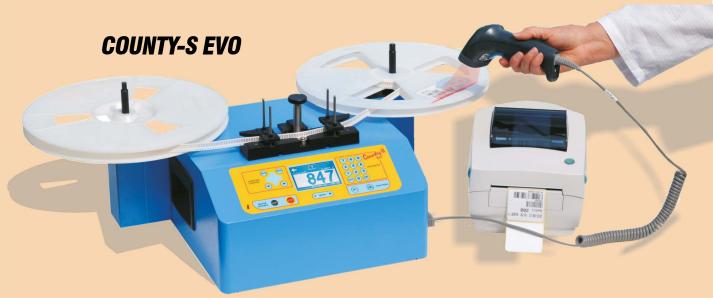

### **COUNTY-S EVO**

County-s evo is a motorized counting machine for taped SMD component counting. It can operate in two different ways:

1) TOTALIZER: components are counted from a zero reference, tape feed is motorized and the counter automatically stops at the tape end, to prevent loss of the total

**2) PRESET MODE:** the desired component number is keyed on the keyboard and the counter automatically stops when it reaches the corresponding component

Empty pocket check (optional)

Barcode reader input

Serial connection for label printer or PC

Selection of the operator (10 operators can be memorized

with 8 alphanumerical chars everyone)

Internal clock (1 week backup)

## **COUNTY-S EVO**

County-S EVO control keyboard

8301.131 County-S EVO 230V/50-60Hz
8301.133 County-S EVO 230V/50-60Hz
with Empty Pocket Check
8301.141 County-S EVO 115V/50-60Hz
8301.143 County-S EVO 115V/50-60Hz
with Empty Pocket Check
8301.350 ISO9000 Traceable® Certificate
8301.150 Support for reels > 400mm diameter
8301.021 Empty Reel, aluminium made,
360mm diameter
8301.155 Barcode with coiled cord
8301.095 Direct thermal label printer

### For County EVO and County-S EVO

**8301.096** 57x51mm, 1360 labels/roll

Direct thermal label printer built for ease-of-use and durability, ac adaptor 110-230Vac and data cable included.

Maximum print width is 104mm however the print is optimized for 57x51mm labels

# **BARCODE** for County EVO and County-S EVO

It's small, lightweight and ergonomic design, coiled cable included, a wider than usual scan angle provides the ability to read a longer bar code from a shorter distance, IP42 protection.