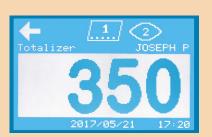

### **COUNTY-S EVO**

County-s evo is a motorized counting machine for taped SMD component counting. It can operate in two different ways:

1) TOTALIZER: components are counted from a zero reference, tape feed is motorized and the counter automatically stops at the tape end, to prevent loss of the total

Datalogger that stores the last 500 counting data

Memory storage for subtotals 2 side handles for easy transport.

Dimensions: 525 x 340 x 250(H) mm

Weight: 9,5 Kg