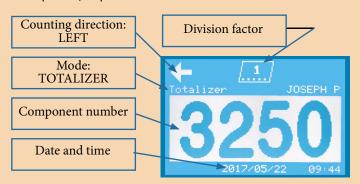

### **COUNTY-S EVO**

County-s evo is a motorized counting machine for taped SMD component counting. It can operate in two different ways:

1) TOTALIZER: components are counted from a zero reference, tape feed is motorized and the counter automatically stops at the tape end, to prevent loss of the total

Empty pocket check (optional)

Barcode reader input

Serial connection for label printer or PC

Selection of the operator (10 operators can be memorized

with 8 alphanumerical chars everyone)

Internal clock (1 week backup)

Datalogger that stores the last 500 counting data

Memory storage for subtotals 2 side handles for easy transport.

Dimensions: 525 x 340 x 250(H) mm

Weight: 9,5 Kg