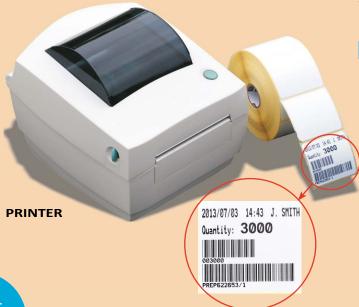

### PRINTER

### For County EVO and County-S EVO

**8301.096** 57x51mm, 1360 labels/roll

Direct thermal label printer built for ease-of-use and durability, ac adaptor 110-230Vac and data cable included.

Maximum print width is 104mm however the print is optimized for 57x51mm labels

**8301.095** Direct thermal label printer **8301.096** 57x51mm, 1360 labels/roll