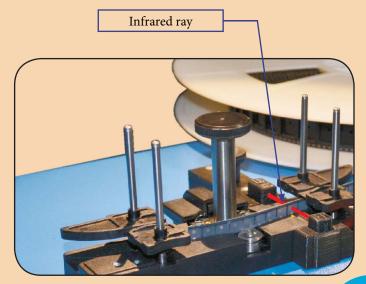

### **EMPTY POCKET CHECK**

Checks the presence of the component Programmable Stop: Never - 1 - 2 It only works on black plastic tapes

EPC disabled

EPC enabled