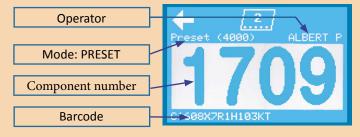

**2) PRESET MODE:** the desired component number is keyed on the keyboard and the counter automatically stops when it reaches the corresponding component

Empty pocket check (optional)

Barcode reader input

Serial connection for label printer or PC

Selection of the operator (10 operators can be memorized

with 8 alphanumerical chars everyone)

Internal clock (1 week backup)