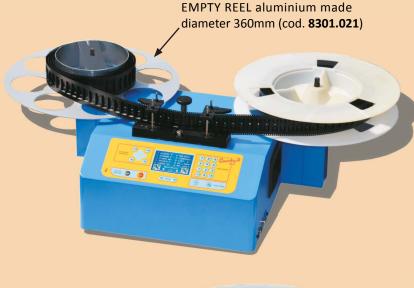

## **COUNTY-S EVO**

County-S EVO control keyboard

8301.131 County-S EVO 230V/50-60Hz
8301.133 County-S EVO 230V/50-60Hz
with Empty Pocket Check
8301.141 County-S EVO 115V/50-60Hz
8301.143 County-S EVO 115V/50-60Hz
with Empty Pocket Check
8301.350 ISO9000 Traceable® Certificate
8301.150 Support for reels > 400mm diameter
8301.021 Empty Reel, aluminium made,
360mm diameter
8301.155 Barcode with coiled cord
8301.095 Direct thermal label printer