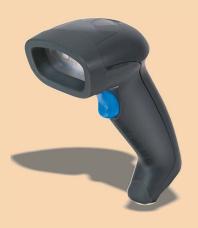

# **BARCODE** for County EVO and County-S EVO

It's small, lightweight and ergonomic design, coiled cable included, a wider than usual scan angle provides the ability to read a longer bar code from a shorter distance, IP42 protection.

The barcode is connected and powered via a single cable, without the hassle of two separate cables1

#### 8301.155 Barcode with coiled cord