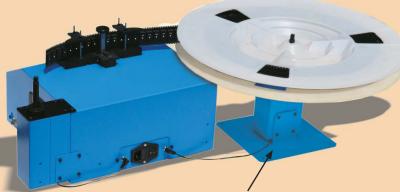

## **COUNTY-S EVO**

County-S EVO control keyboard



8301.131 County-S EVO 230V/50-60Hz
8301.133 County-S EVO 230V/50-60Hz
with Empty Pocket Check
8301.141 County-S EVO 115V/50-60Hz
8301.143 County-S EVO 115V/50-60Hz
with Empty Pocket Check
8301.350 ISO9000 Traceable® Certificate
8301.150 Support for reels > 400mm diameter
8301.021 Empty Reel, aluminium made,
360mm diameter
8301.155 Barcode with coiled cord
8301.095 Direct thermal label printer





Support for reels with diameter > 400mm (cod. 8301.150)

### PRINTER

#### For County EVO and County-S EVO

**8301.096** 57x51mm, 1360 labels/roll

Direct thermal label printer built for ease-of-use and durability, ac adaptor 110-230Vac and data cable included.

Maximum print width is 104mm however the print is optimized for 57x51mm labels

**8301.095** Direct thermal label printer **8301.096** 57x51mm, 1360 labels/roll

# **BARCODE** for County EVO and County-S EVO

It's small, lightweight and ergonomic design, coiled cable included, a wider than usual scan angle provides the ability to read a longer bar code from a shorter distance, IP42 protection.

The barcode is connected and powered via a single cable, without the hassle of two separate cables1

#### 8301.155 Barcode with coiled co