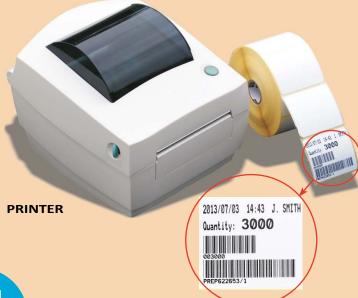

#### For County EVO and County-S EVO

**8301.096** 57x51mm, 1360 labels/roll

Direct thermal label printer built for ease-of-use and durability, ac adaptor 110-230Vac and data cable included.

Maximum print width is 104mm however the print is optimized for 57x51mm labels

**8301.095** Direct thermal label printer **8301.096** 57x51mm, 1360 labels/roll