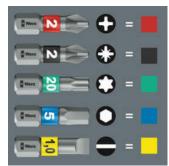

# "Take it easy" tool finder system

The "Take it easy" Bit-Checks have bits with a sleeve which - from its colour (e.g. red = Phillips) and size designation - make it simple to access the right bit quickly.

#### Set contents:

3855/4 Bits, stainless, PZ 2 x 50 mm

2x PZ 2 x 50 mm

\_\_\_\_

3867/4 TORX®, stainless, TX 20 x 50 mm

1x TX 20 x 50 mm 2x TX 25 x 50 mm

3840/4 Bits, stainless, 5.5 x 50 mm

1x 5.5 x 50 mm