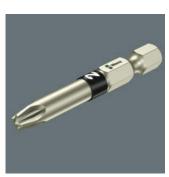

#### Set contents:

3855/4 Bits, stainless, PZ 2 x 50 mm

2x PZ 2 x 50 mm

\_\_\_\_

3867/4 TORX®, stainless, TX 20 x 50 mm

1x TX 20 x 50 mm 2x TX 25 x 50 mm

3840/4 Bits, stainless, 5.5 x 50 mm

1x 5.5 x 50 mm