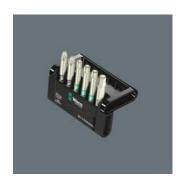

#### **Bit-Checks Stainless**

EAN: 4013288164636 Size: 175x95x15 mm

Part number: 05073634001 Weight: 93 g Article number: Bit-Check 6 Stainless 1 SB Country of origin: CZ

> **Customs tariff** 82079030

number:

### Bit-Check 6 Stainless 1 SB, 6 pieces

#### Set contents:

3855/4 Bits, stainless, PZ 2 x 50 mm

2x PZ 2 x 50 mm

\_\_\_\_

3867/4 TORX®, stainless, TX 20 x 50 mm

1x TX 20 x 50 mm 2x TX 25 x 50 mm

3840/4 Bits, stainless, 5.5 x 50 mm

1x 5.5 x 50 mm