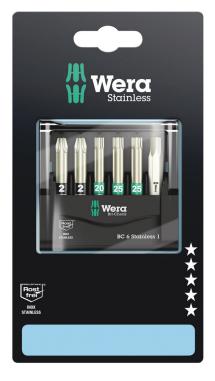

### Bit-Check 6 Stainless 1 SB, 6 pieces

#### Set contents:

3855/4 Bits, stainless, PZ 2 x 50 mm

2x PZ 2 x 50 mm

\_\_\_\_

3867/4 TORX®, stainless, TX 20 x 50 mm

1x TX 20 x 50 mm 2x TX 25 x 50 mm

3840/4 Bits, stainless, 5.5 x 50 mm

1x 5.5 x 50 mm