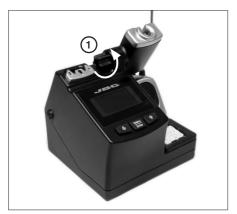

### Connection

1 Turn the knob counterclockwise until it loosen.

2 Insert the fume inlet duct for compact stations between the knob and the tool holder.

#### Connection

3 Connect the fume inlet duct for compact stations to the accessory for stand aspiration (Ref. FAE030 or FAE040).

4 The system detects when the tool is returned to the station and the fume inlet duct automatically absorbs the fumes.