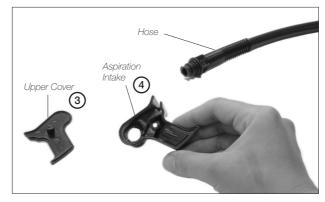

#### Maintenance

Before carrying out maintenance, always allow the tool to cool down.

First Remove the hose by twisting it (1). Shake the hose to get rid of the dirt inside.

Then remove the screw (2).

Dismantle the upper cover (3).

Clean the inside of the aspiration intake (4), if necessary with a cleaning stick.

Assemble all components in reverse order.