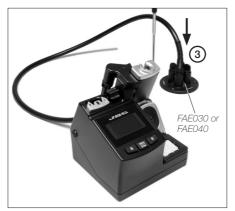

#### Connection

3 Connect the fume inlet duct for compact stations to the accessory for stand aspiration (Ref. FAE030 or FAE040).

4 The system detects when the tool is returned to the station and the fume inlet duct automatically absorbs the fumes.