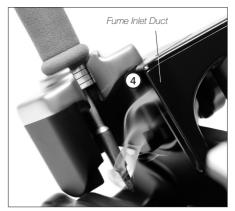

Clean the inside of the aspiration intake (4), if necessary with a cleaning stick.

Assemble all components in reverse order.