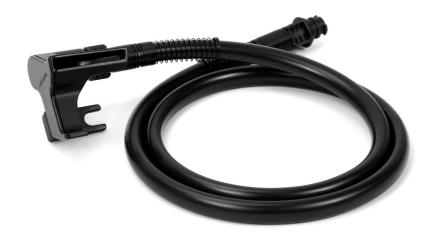

#### **Specifications**

**FAE060** 

**Fume Inlet Duct for Compact Stations** 

Ref.: FAE060

- Length: 107 cm / 4.21 in - Total Net Weight: 186 g / 0.41 lb

- Total Package Dimensions / Weight: 300 x 130 x 65 mm / 281 g  $(L \times W \times H)$ 11.81 x 5.12 x 2.56 in / 0.62 lb