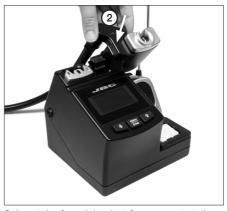

### Connection

1 Turn the knob counterclockwise until it loosen.

2 Insert the fume inlet duct for compact stations between the knob and the tool holder.