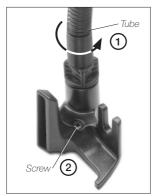

#### Maintenance

Before carrying out maintenance, always allow the tool to cool down.

First Remove the hose by twisting it (1). Shake the hose to get rid of the dirt inside.

Then remove the screw (2).

Dismantle the upper cover (3).