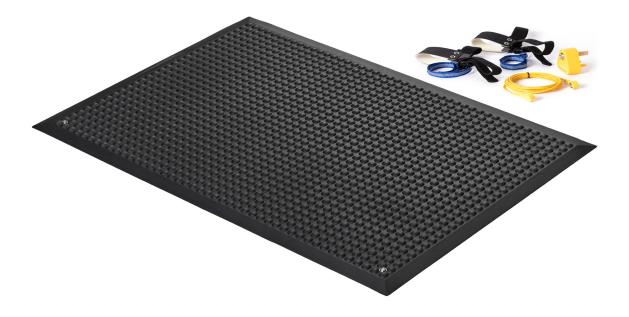

## Materials

| Materials                                                                                         | 1. Grounding Plug | 3. Floor Mat Ground Wire |
|---------------------------------------------------------------------------------------------------|-------------------|--------------------------|
| COBAelite <sup>®</sup> ESD Mat<br>Grounding kit:<br>1. Grounding Plug<br>2. Floor Mat Ground Wire |                   |                          |