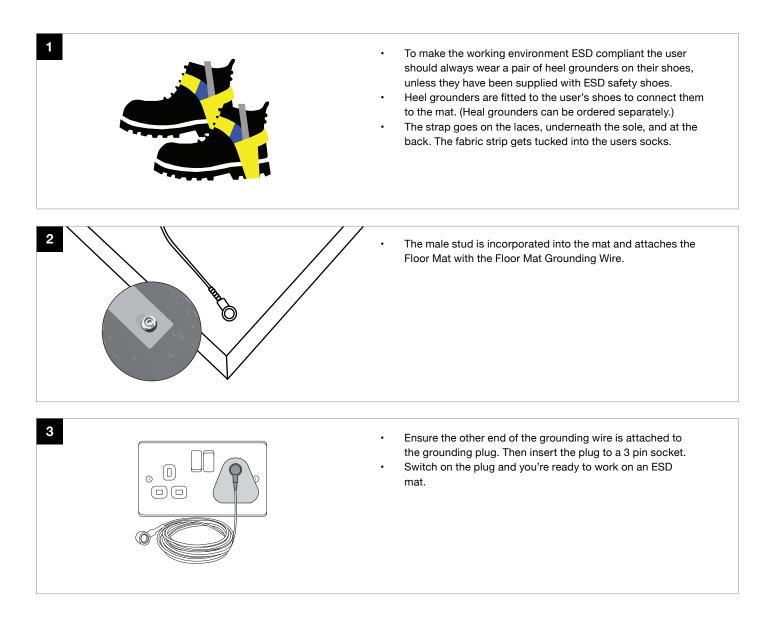

## Materials

| Materials                                                                                         | 1. Grounding Plug | 3. Floor Mat Ground Wire |
|---------------------------------------------------------------------------------------------------|-------------------|--------------------------|
| COBAelite <sup>®</sup> ESD Mat<br>Grounding kit:<br>1. Grounding Plug<br>2. Floor Mat Ground Wire |                   |                          |

## **COBAelite® ESD Mat Installation**

Electrostatic Discharge (or ESD) is the sudden release of electricity between two electrically charged objects, commonly referred to as static electricity. Please ensure you that have selected the appropriate floor mat for your workbench in line with resistance requirements. Electrical resistance is measured in ohms or shown as this symbol  $\Omega$ .